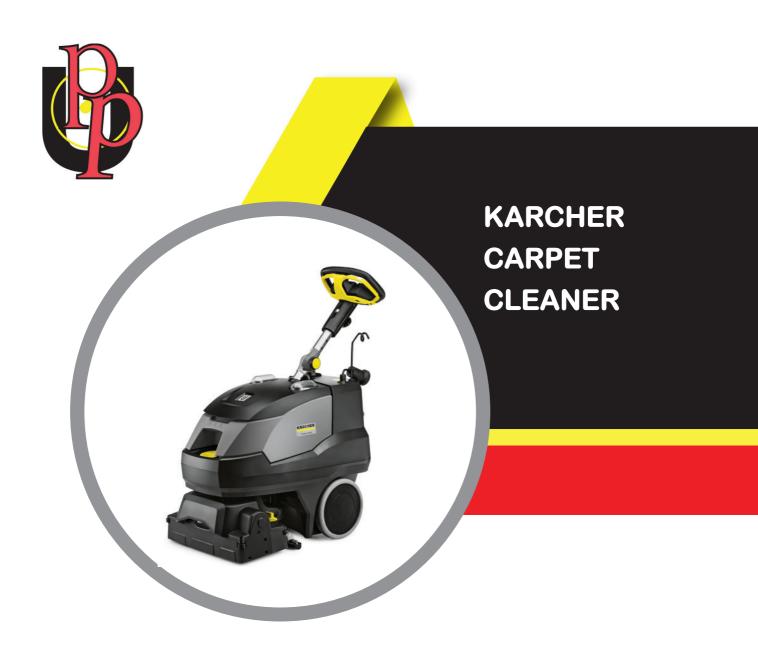

# **BRC 40/22C**

# **DESCRIPTION**

Compared to conventional spray extraction machines, the BRC 40/22 C carpet cleaner allows you to work up to 30% faster with guaranteed deep cleaning. This is facilitated by its easy manoeuverability and the principle of always working in a forward direction so as to avoid unnecessary empty runs.

In the meantime, an integrated sweep bin reliably collects particles lying on the surface, such as hair or loose carpet fibres. The device is ideal for deep carpet cleaning on small and medium-sized surfaces of up to 1,000 m² and can be used flexibly for spray extraction or for intermediate carpet cleaning.

| SPECIFICATION                             |                  |
|-------------------------------------------|------------------|
| Type / Category                           | Carpet Cleaner   |
| Air flow (I/s)                            | 47               |
| Vacuum (mbar/kPa)                         | 299 / 30         |
| Input Power Turbine/Pump (W)              | 1119             |
| Working Width (mm)                        | 480              |
| Fresh/Waste Water Tank (I)                | 22/19            |
| Spray pressure (bar)                      | 7                |
| Current type (V/Hz)                       | 230/50           |
| Dimensions (L $\times$ W $\times$ H) (mm) | 889 x 470 x 1118 |