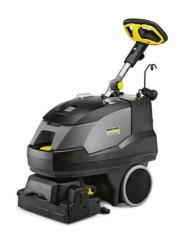

# **BRC 40/22C**

# **DESCRIPTION**

Compared to conventional spray extraction machines, the BRC 40/22 C carpet cleaner allows you to work up to 30% faster with guaranteed deep cleaning. This is facilitated by its easy manoeuverability and the principle of always working in a forward direction so as to avoid unnecessary empty runs.

In the meantime, an integrated sweep bin reliably collects particles lying on the surface, such as hair or loose carpet fibres. The device is ideal for deep carpet cleaning on small and medium-sized surfaces of up to 1,000 m² and can be used flexibly for spray extraction or for intermediate carpet cleaning.

| SPECIFICATION                             |                  |
|-------------------------------------------|------------------|
| Type / Category                           | Carpet Cleaner   |
| Air flow (I/s)                            | 47               |
| Vacuum (mbar/kPa)                         | 299 / 30         |
| Input Power Turbine/Pump (W)              | 1119             |
| Working Width (mm)                        | 480              |
| Fresh/Waste Water Tank (I)                | 22/19            |
| Spray pressure (bar)                      | 7                |
| Current type (V/Hz)                       | 230/50           |
| Dimensions (L $\times$ W $\times$ H) (mm) | 889 x 470 x 1118 |