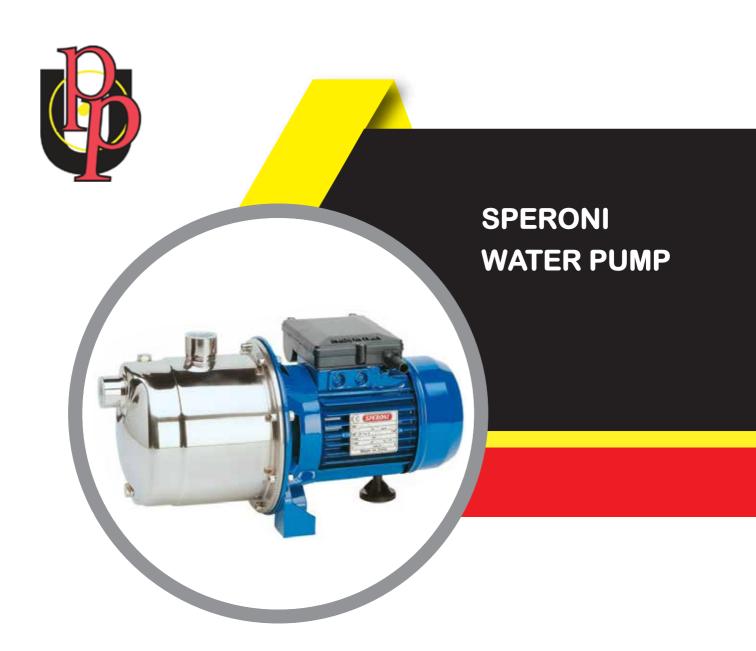

# **DESCRIPTION**

Self Priming jet water pumps with a very high hydraulic performance Able to pump up to mt. 8 depth and work perfectly even in soda-water. Suitable for drinkable water, water lifting and distribution in domestic fittings by small and medium sized tanks.

| SPECIFICATION       |                                                                                                                                                                                                                                                      |
|---------------------|------------------------------------------------------------------------------------------------------------------------------------------------------------------------------------------------------------------------------------------------------|
| Type / Category     | Surface/Booster Pumps                                                                                                                                                                                                                                |
| Pump Type           | Single Impeller Centrifugal Pump                                                                                                                                                                                                                     |
| Operating condition | <ul> <li>- Liquid temperature up to 35°C (for home use Temperature max. liquid: 90°C (for other uses)</li> <li>- Ambient temperature up to 40°C</li> <li>- Total suction lift up to 8 mt.</li> <li>- Continuous duty</li> </ul>                      |
| Motor Materials     | - Two-Pole induction motor<br>- Insulation Class F<br>- Protection IP 44                                                                                                                                                                             |
| Pump Materials      | <ul> <li>- Pump body Stainless Steel</li> <li>- Motor support Aluminium</li> <li>- Impeller (CAM 80-85) Noryl</li> <li>- Impeller (CAM 88) Stainless steel - Shaft with rotor Stainless Steel</li> <li>- Mechanical seal Ceramic/Graphite</li> </ul> |