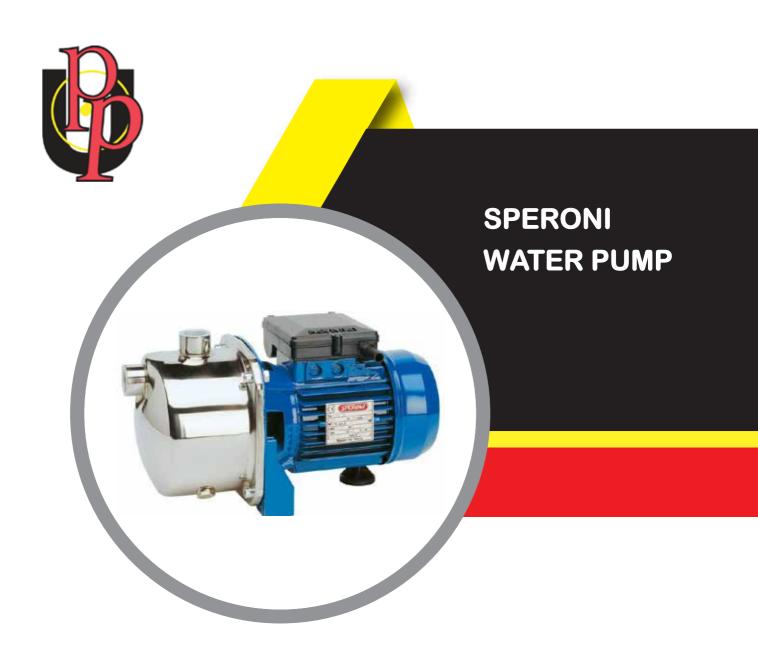

# **DESCRIPTION**

Self priming jet water pumps with a very high hydraulic performance and considerable pressure capacity. Suction depth 8 meters. Suitable for drinkable water, water lifting and distribution in domestic fittings.

| SPECIFICATION       |                                                                                                                                                                                                                                 |
|---------------------|---------------------------------------------------------------------------------------------------------------------------------------------------------------------------------------------------------------------------------|
| Type / Category     | Surface/Booster Pumps                                                                                                                                                                                                           |
| Pump Type           | Single Impeller Centrifugal Pump                                                                                                                                                                                                |
| Operating condition | <ul> <li>- Liquid temperature up to 35°C (for home use Temperature max. liquid: 90°C (for other uses)</li> <li>- Ambient temperature up to 40°C</li> <li>- Total suction lift up to 8 mt.</li> <li>- Continuous duty</li> </ul> |
| Eletric Motor       | - Two-Pole induction motor<br>- Insulation Class F<br>- Protection IP 44<br>Single phase                                                                                                                                        |
| Motor Materials     | - Shaft with rotor Stainless Steel<br>- Mechanical seal Ceramic/Graphite                                                                                                                                                        |
| Pump Materials      | - Pump body Stainless Steel<br>- Motor support Aluminium<br>- Impeller (CAM 80-85) Noryl<br>- Impeller (CAM 88) Stainless steel                                                                                                 |