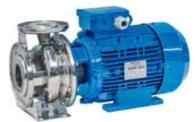

## **DESCRIPTION**

Centrifugal monoblock single impeller electric pump, Ideal for pumping clean water and other chemically and mechanically non-aggressive liquids in civil, agricultural, industrial or general plant uses.

Water supply, spray or flowing irrigation, high pressure system, heating and general service requiring transfer of clean liquids.

| SPECIFICATION       |                                                                                                                                                                                                                         |
|---------------------|-------------------------------------------------------------------------------------------------------------------------------------------------------------------------------------------------------------------------|
| Type / Category     | Surface/Booster Pumps                                                                                                                                                                                                   |
| Pump Type           | Single Impeller Centrifugal Pump                                                                                                                                                                                        |
| Operating condition | <ul> <li>Liquid temperature up to 35°C (for home use Temperature max. liquid: 90°C (for other uses)</li> <li>Ambient temperature up to 40°C</li> <li>Total suction lift up to 7 mt.</li> <li>Continuous duty</li> </ul> |
| Eletric Motor       | Three phase                                                                                                                                                                                                             |
| Motor Materials     | - Two-Pole induction motor<br>- Insulation Class F<br>- Protection IP 55                                                                                                                                                |
| Pump Materials      | <ul> <li>- Pump body Stainless Steel</li> <li>- Pump flange Stainless Steel</li> <li>- Impeller Stainless Steel</li> <li>- Shaft with rotor Stainless Steel</li> <li>- Mechanical seal Ceramic/Graphite</li> </ul>      |