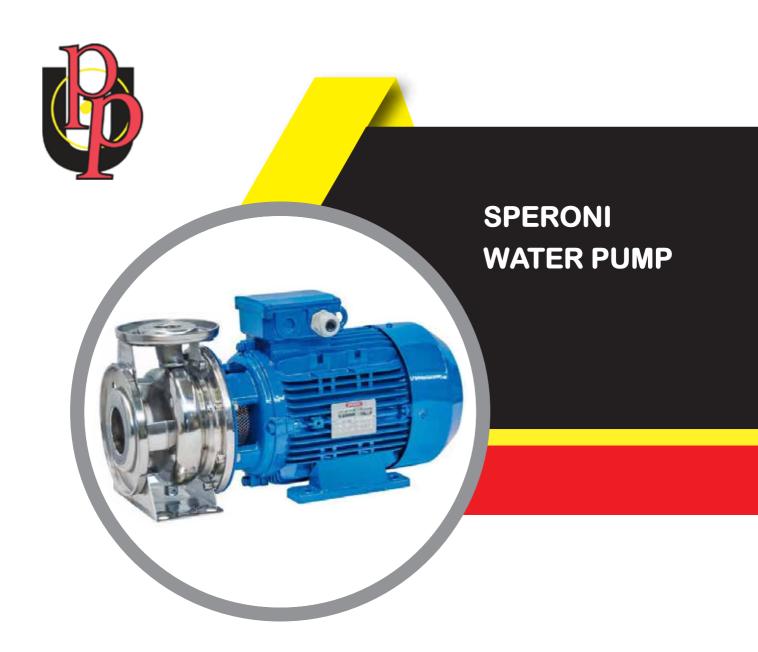

## **DESCRIPTION**

Centrifugal monoblock single impeller electric pump, Ideal for pumping clean water and other chemically and mechanically non-aggressive liquids in civil, agricultural, industrial or general plant uses.

Water supply, spray or flowing irrigation, high pressure system, heating and general service requiring transfer of clean liquids.

| SPECIFICATION       |                                                                                                                                                                                                                         |
|---------------------|-------------------------------------------------------------------------------------------------------------------------------------------------------------------------------------------------------------------------|
| Type / Category     | Surface/Booster Pumps                                                                                                                                                                                                   |
| Pump Type           | Single Impeller Centrifugal Pump                                                                                                                                                                                        |
| Operating condition | <ul> <li>Liquid temperature up to 35°C (for home use Temperature max. liquid: 90°C (for other uses)</li> <li>Ambient temperature up to 40°C</li> <li>Total suction lift up to 7 mt.</li> <li>Continuous duty</li> </ul> |
| Eletric Motor       | Three phase                                                                                                                                                                                                             |
| Motor Materials     | - Two-Pole induction motor<br>- Insulation Class F<br>- Protection IP 55                                                                                                                                                |
| Pump Materials      | <ul> <li>- Pump body Stainless Steel</li> <li>- Pump flange Stainless Steel</li> <li>- Impeller Stainless Steel</li> <li>- Shaft with rotor Stainless Steel</li> <li>- Mechanical seal Ceramic/Graphite</li> </ul>      |