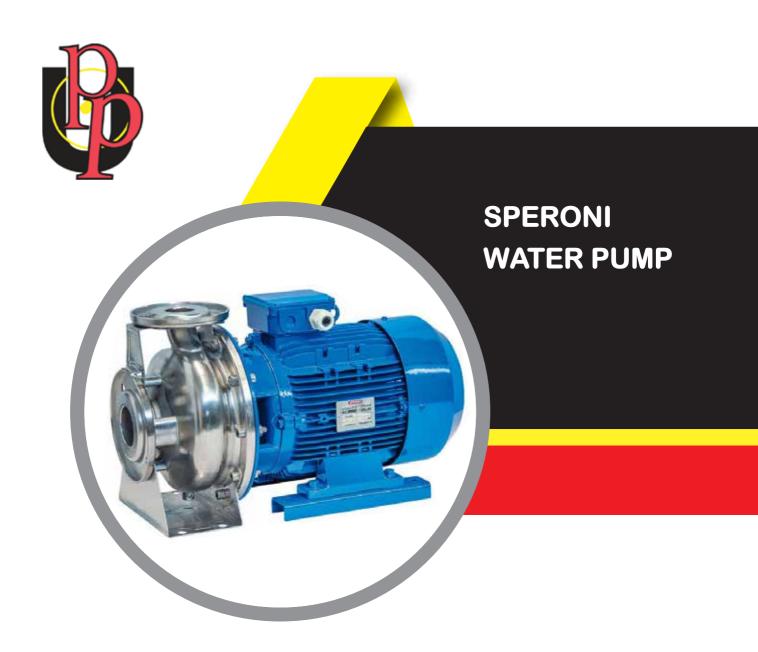

# **DESCRIPTION**

Ideal for pumping clean water and other chemically and mechanically non-aggressive liquids. This system can be installed in any position, provided the inlet opening faces upwards.

| SPECIFICATION       |                                                                                                                                                                                                                         |
|---------------------|-------------------------------------------------------------------------------------------------------------------------------------------------------------------------------------------------------------------------|
| Type / Category     | Surface/Booster Pumps                                                                                                                                                                                                   |
| Pump Type           | Single Impeller Centrifugal Pump                                                                                                                                                                                        |
| Operating condition | <ul> <li>Liquid temperature up to 35°C (for home use Temperature max. liquid: 90°C (for other uses)</li> <li>Ambient temperature up to 40°C</li> <li>Total suction lift up to 7 mt.</li> <li>Continuous duty</li> </ul> |
| Eletric Motor       | Three phase                                                                                                                                                                                                             |
| Motor Materials     | - Two-Pole induction motor<br>- Insulation Class F<br>- Protection IP 55                                                                                                                                                |
| Pump Materials      | <ul> <li>- Pump body Stainless Steel</li> <li>- Pump flange Stainless Steel</li> <li>- Impeller Stainless Steel</li> <li>- Shaft with rotor Stainless Steel</li> <li>- Mechanical seal Ceramic/Graphite</li> </ul>      |