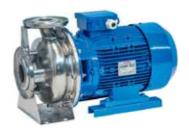

# **DESCRIPTION**

Ideal for pumping clean water and other chemically and mechanically non-aggressive liquids. This system can be installed in any position, provided the inlet opening faces upwards.

| SPECIFICATION       |                                                                                                                                                                                                                         |
|---------------------|-------------------------------------------------------------------------------------------------------------------------------------------------------------------------------------------------------------------------|
| Type / Category     | Surface/Booster Pumps                                                                                                                                                                                                   |
| Pump Type           | Single Impeller Centrifugal Pump                                                                                                                                                                                        |
| Operating condition | <ul> <li>Liquid temperature up to 35°C (for home use Temperature max. liquid: 90°C (for other uses)</li> <li>Ambient temperature up to 40°C</li> <li>Total suction lift up to 7 mt.</li> <li>Continuous duty</li> </ul> |
| Eletric Motor       | Three phase                                                                                                                                                                                                             |
| Motor Materials     | - Two-Pole induction motor<br>- Insulation Class F<br>- Protection IP 55                                                                                                                                                |
| Pump Materials      | <ul> <li>- Pump body Stainless Steel</li> <li>- Pump flange Stainless Steel</li> <li>- Impeller Stainless Steel</li> <li>- Shaft with rotor Stainless Steel</li> <li>- Mechanical seal Ceramic/Graphite</li> </ul>      |