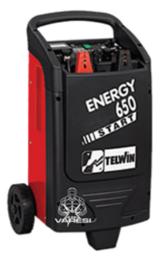

# **DYNAMIC 650 START**

## DESCRIPTION

Battery charger and starter for charging free electrolyte batteries (WET) with 12/24V voltage and starting all kinds of cars, vans, light trucks, earth moving equipment, tractors and trucks.

**Characteristics:** Choice of normal charge, quick charge (BOOST), quick start, timer for quick charge, remote control, display of charging and starting current, protection against overloads and polarity reversal.