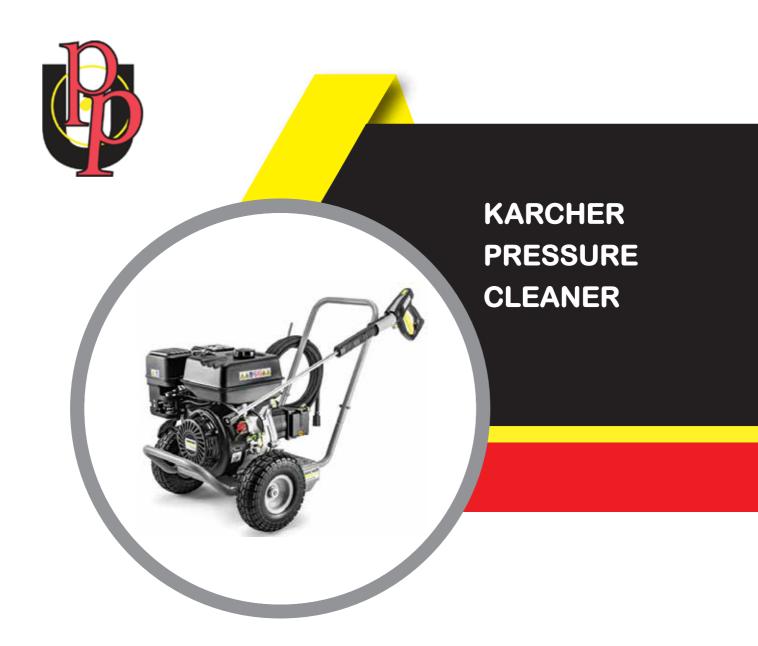

# HD 8/23G CLASSIC

## **DESCRIPTION**

The petrol-driven cold water high-pressure cleaner is fitted with a Honda petrol engine, allowing total independence from external power sources.

With a power of 150 bar pressure, the HD 7/15 G from the Gasoline Advanced range guarantees the best cleaning results at all times. The petrol-driven cold water high-pressure cleaner is fitted with a Honda petrol engine, allowing total independence from external power sources. Additionally, the machine is able to suck up water from lakes or ponds and use it for cleaning.

The machine is ideal for Construction industry (facade cleaning, cleaning construction vehicles and equipment), Agriculture (cleaning vehicles and equipment or for use in forestry), Industry (cleaning of equipment), Service providers (cleaning outside areas e.g. squares and car parks)

| SPECIFICATION               |                             |
|-----------------------------|-----------------------------|
| Type / Category             | Pressure Cleaner            |
| Classification              | Cold Water Pressure Cleaner |
| Current Type                | GX 160 HONDA/ Petrol        |
| Pressure (bar)              | 150-210                     |
| Flow Rate (liters/hour)     | 650                         |
| Operating Hours             | 2-3                         |
| High Pressure Hose (m)      | 10                          |
| Max. Water Feed Temperature | 30                          |