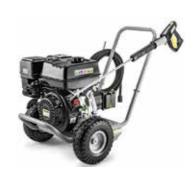

# HD 8/23G CLASSIC

## **DESCRIPTION**

The petrol-driven cold water high-pressure cleaner is fitted with a Honda petrol engine, allowing total independence from external power sources.

With a power of 150 bar pressure, the HD 7/15 G from the Gasoline Advanced range guarantees the best cleaning results at all times. The petrol-driven cold water high-pressure cleaner is fitted with a Honda petrol engine, allowing total independence from external power sources. Additionally, the machine is able to suck up water from lakes or ponds and use it for cleaning.

The machine is ideal for Construction industry (facade cleaning, cleaning construction vehicles and equipment), Agriculture (cleaning vehicles and equipment or for use in forestry), Industry (cleaning of equipment), Service providers (cleaning outside areas e.g. squares and car parks)

| SPECIFICATION               |                             |
|-----------------------------|-----------------------------|
| Type / Category             | Pressure Cleaner            |
| Classification              | Cold Water Pressure Cleaner |
| Current Type                | GX 160 HONDA/ Petrol        |
| Pressure (bar)              | 150-210                     |
| Flow Rate (liters/hour)     | 650                         |
| Operating Hours             | 2-3                         |
| High Pressure Hose (m)      | 10                          |
| Max. Water Feed Temperature | 30                          |