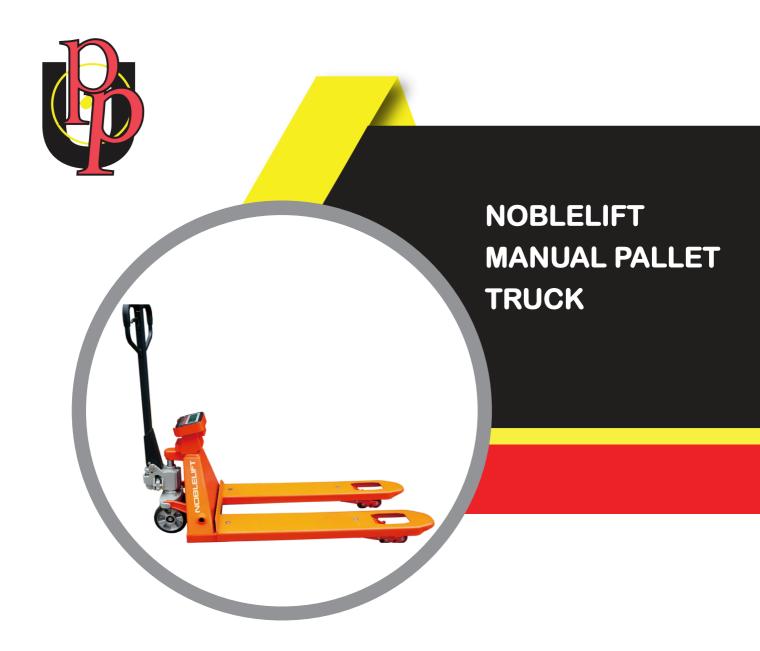

## HTP20S SCALE PALLET TRUCK

## **DESCRIPTION**

High definition of the LDC display can be read from any angle and with back light, it can be used in a dark environment.

Each batch of the product can be weighed multiple times, and finally accumulated to a total weight for avoiding overload.

The unit of weight can be freely switched between Ib and kg to meet different needs of customers.

High accuracy, maximum error of 0.005% of four sensors with ultra- high consistency.

Built -in 4000mAH super capacity rechargeable battery that is durable and convenient to change.

Support external printer, you can convert the numerical data to paper label freely.

| SPECIFICATION           |                     |
|-------------------------|---------------------|
| Type / Category         | Manual Pallet Truck |
| Unit Type               | Manual Pallet Truck |
| Load Capacity           | 2000 kg             |
| Fork Dimensions (L x W) | 692mm               |
| Max Fork Lift Height    | 115mm               |
| Min Fork Lift Height    | 85mm                |