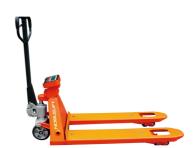

## HTP20S SCALE PALLET TRUCK

## **DESCRIPTION**

High definition of the LDC display can be read from any angle and with back light, it can be used in a dark environment.

Each batch of the product can be weighed multiple times, and finally accumulated to a total weight for avoiding overload.

The unit of weight can be freely switched between Ib and kg to meet different needs of customers.

High accuracy, maximum error of 0.005% of four sensors with ultra- high consistency.

Built -in 4000mAH super capacity rechargeable battery that is durable and convenient to change.

Support external printer, you can convert the numerical data to paper label freely.

| SPECIFICATION           |                     |
|-------------------------|---------------------|
| Type / Category         | Manual Pallet Truck |
| Unit Type               | Manual Pallet Truck |
| Load Capacity           | 2000 kg             |
| Fork Dimensions (L x W) | 692mm               |
| Max Fork Lift Height    | 115mm               |
| Min Fork Lift Height    | 85mm                |