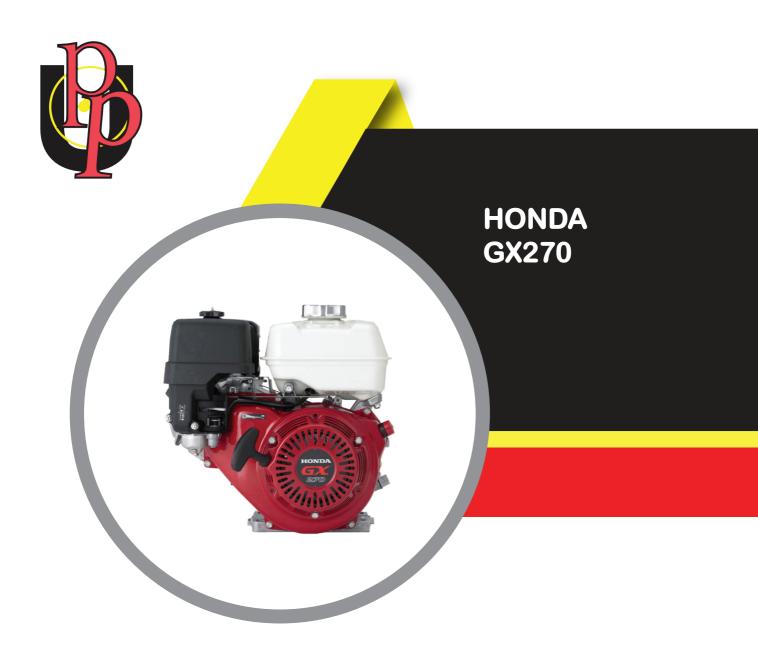

# **DESCRIPTION**

The GX270 engine is suitable for a wide range of heavy-duty applications such as construction equipment, tillers, generators, welders, pumps and other industrial applications. Engine features: The OHV design enhances combustion efficiency. A variable ignition timing (digital CDI) results in high power output, reduced fuel consumption and excellent exhaust emissions performance. Easy starting with an automatic decompression system and an easy-to-grip soft recoil starter handle. High quality materials and purpose-built components ensure reliable long-term use. Meets world's most stringent environmental legislation. Guaranteed low fuel and oil consumption. Reduced vibration and noise level.

| SPECIFICATION            |                                                                           |
|--------------------------|---------------------------------------------------------------------------|
| Type / Category          | Engines & Motors                                                          |
| Engine Type              | Air cooled 4-stroke OHV petrol engine, horizontal shaft, cast iron sleeve |
| Bore × Stroke            | 77x58 mm                                                                  |
| Displacement             | 270cm3                                                                    |
| Compression ratio        | 8.5:1                                                                     |
| Rated power/ Rated speed | 6.3kw(8.4HP)/3000rpm                                                      |
| Starting Method          | Recoil starter                                                            |
| Fuel Tank Capacity (L)   | 5.3ltrs                                                                   |
| Fuel Consumption         | 2.4l/hr-3600rpm                                                           |
| Lube Oil Capacity (L)    | 1.1ltr                                                                    |
| Weight (kg)              | 25.8kg                                                                    |