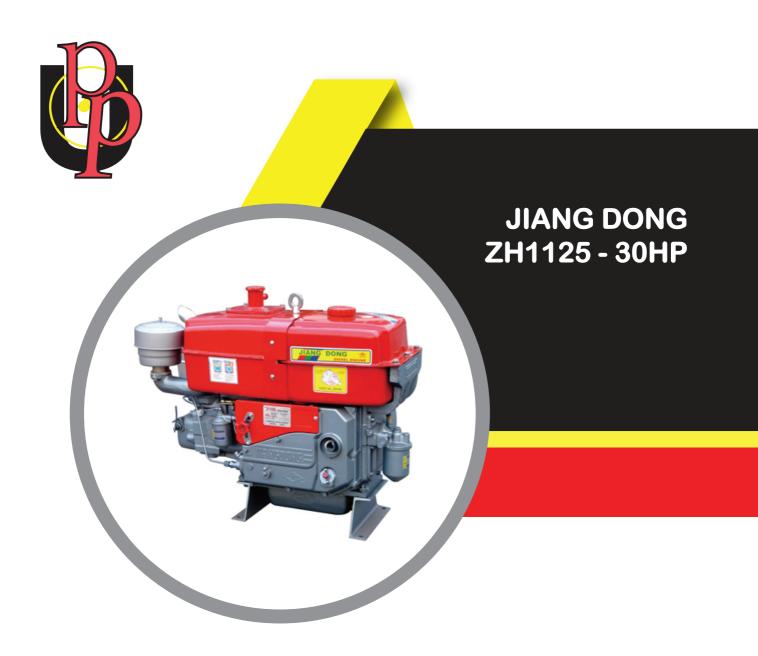

## ZH1125 - 30HP

## **DESCRIPTION**

Water cooled diesel engine ZH1125(30HP) has many kinds of usage, such as tractor, cultivator, water pump, generator, construction equipment, air compressor, boat, agricultural equipment and etc.

| SPECIFICATION      |                                    |
|--------------------|------------------------------------|
| Type / Category    | Engines & Motors                   |
| Engine Type        | Single-cylinder,Horizontal,4-cycle |
| Bore × Stroke      | 125×120                            |
| Displacement       | 1.473                              |
| Compression ratio  | 17:1                               |
| Lubricating system | Combined Pressure and Splash       |
| Starting Method    | Hand Cranking                      |
| Weight             | 185 kg                             |