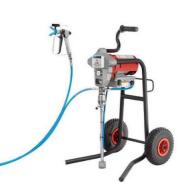

# **DESCRIPTION**

The Larius Jolley Unit is an "electric piston pump" used for high pressure painting without air. The pump is controlled by an electric motor coupled with a reduction gear. The piston movement produces a vacuum, the product is sucked, pushed towards the pump outlet and then sent to the gun through the flexible hose. A safety valve avoiding over pressure, guarantees the total reliability of the equipment.

| SPECIFICATION        |                             |
|----------------------|-----------------------------|
| Type / Category      | Airless Paint Sprayer       |
| Classification       | Electric Piston Pump        |
| Gun Nozzle Dimension | 0,019"                      |
| Material Outlet      | M16 x 1,5 (M)               |
| Max Delivery         | 1,8 L/min                   |
| Motor Power          | 0.65 Kw                     |
| Max Working Pressure | 210 bar                     |
| Motordrive Supply    | min 4 Kw                    |
| Sound Pressure Level | ≤ 80dB(A)                   |
| Voltage              | 230Vac - 50Hz/ Single phase |
| Weight               | 15 Kg                       |