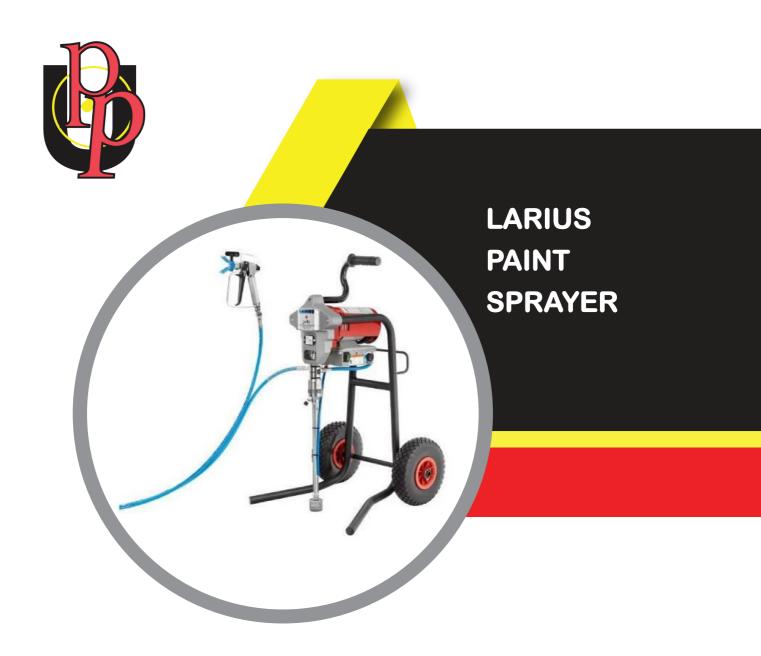

# **DESCRIPTION**

The Larius Jolley Unit is an "electric piston pump" used for high pressure painting without air. The pump is controlled by an electric motor coupled with a reduction gear. The piston movement produces a vacuum, the product is sucked, pushed towards the pump outlet and then sent to the gun through the flexible hose. A safety valve avoiding over pressure, guarantees the total reliability of the equipment.

| SPECIFICATION        |                             |
|----------------------|-----------------------------|
| Type / Category      | Airless Paint Sprayer       |
| Classification       | Electric Piston Pump        |
| Gun Nozzle Dimension | 0,019"                      |
| Material Outlet      | M16 x 1,5 (M)               |
| Max Delivery         | 1,8 L/min                   |
| Motor Power          | 0.65 Kw                     |
| Max Working Pressure | 210 bar                     |
| Motordrive Supply    | min 4 Kw                    |
| Sound Pressure Level | ≤ 80dB(A)                   |
| Voltage              | 230Vac - 50Hz/ Single phase |
| Weight               | 15 Kg                       |