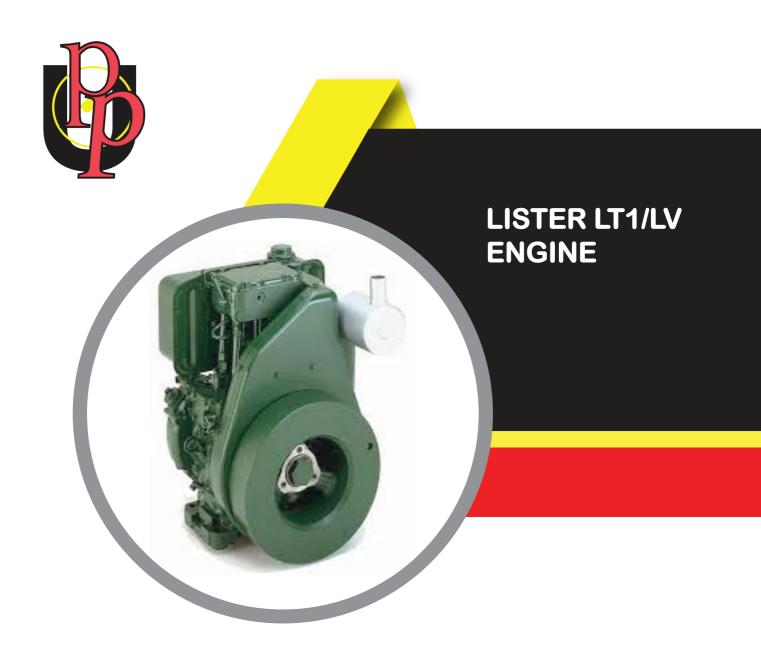

# **Lister LT1/LV Engine**

# **DESCRIPTION**

LT1 and LV1 are the two types of engines in the "L" series. They are both air-cooled direct injection diesel engines and are built with a cast iron crankcase for durability and have large bearing surfaces for low bearing loads and long life. They are air-cooled by means of a highly efficient flywheel mounted fan and are designed for continuous operation in ambient up to 125 degrees. They have a direct injection combustion system for easy starting and low fuel consumption and the LV1 engine includes a self vent fuel system. Both have a self regulating plunger type pump that supplies oil under pressure to all of the important bearing surfaces. The recommended oil service interval is every 250 hours.