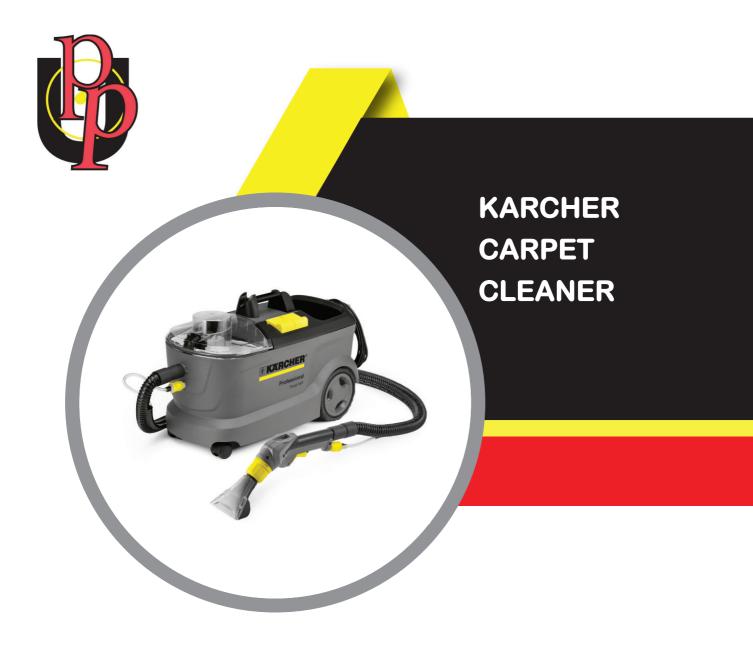

# **PUZZI 10/1C**

## DESCRIPTION

Puzzi 10/1 with upholstery nozzle and floor nozzle is particularly suited to hygienic and effective cleaning of small to medium surfaces. With 1 bar spray pressure, the spray extraction machine ensures gentle, deep cleaning of textiled surfaces and delivers impressive results, especially when cleaning carpets and upholstery.

Thanks to the narrow floor nozzle, the machine is optimally suited for use in confined spaces. The flexible suction lips allow cluttered areas to be cleaned easily. The spray extraction machine is fitted with an integrated cable hook and a holder for a handle with trigger and suction pipe.

#### SPECIFICATION **Carpet Cleaner** Type / Category Classification Spray Extraction Cleaner Air flow (l/s) 74 254/25.4 Vacuum (mbar/kPa) 40 Pump capacity (W) 1250 Input Power Turbine/Pump (W) 10-9 Fresh/Waste Water Tank (I) Spray pressure (bar) 1 220-240/50 Current type (V/Hz) 690 x 325 x 440 Dimensions $(L \times W \times H)$ (mm)