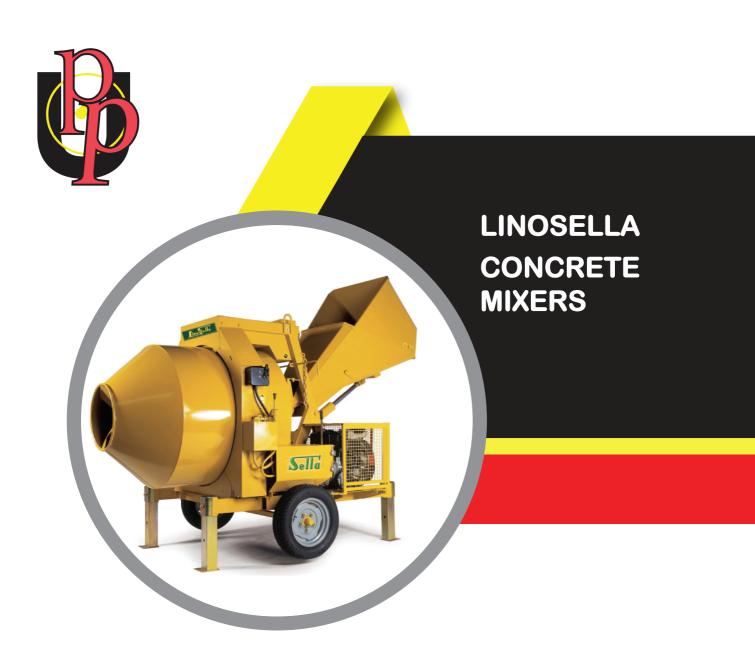

# **DESCRIPTION**

Less effort needed to discharge the drum of the concrete mixer, through the big and strong little gear. The blades construction ensures easy replacement, as they are bolded and not welded. The wheels are made of solid rubber and designed to grant the maximum traction of the mixer on the ground. Shock absorber system for diesel engine cement mixers protects the structure of the frame and reduces vibrations during use. Optimal mixing and reduced mixing time thanks to a special counter bottom that pushes the material towards the sides of the drum.

| SPECIFICATION                        |                       |
|--------------------------------------|-----------------------|
| Type / Category                      | Concrete Mixers       |
| Drum Capacity                        | 500 Lt                |
| Wheels                               | 2                     |
| Engine Power                         | 9 HP                  |
| Dimensions (L $\times$ W $\times$ H) | 300cm x 200cm x 330cm |
| Drive System                         | Belt                  |
| Drum Type                            | Reversible            |
| Weight                               | 1150kg                |
| Engine Type                          | Lombardini            |
| Hopper                               | Yes                   |
| Volume                               | 500 L                 |