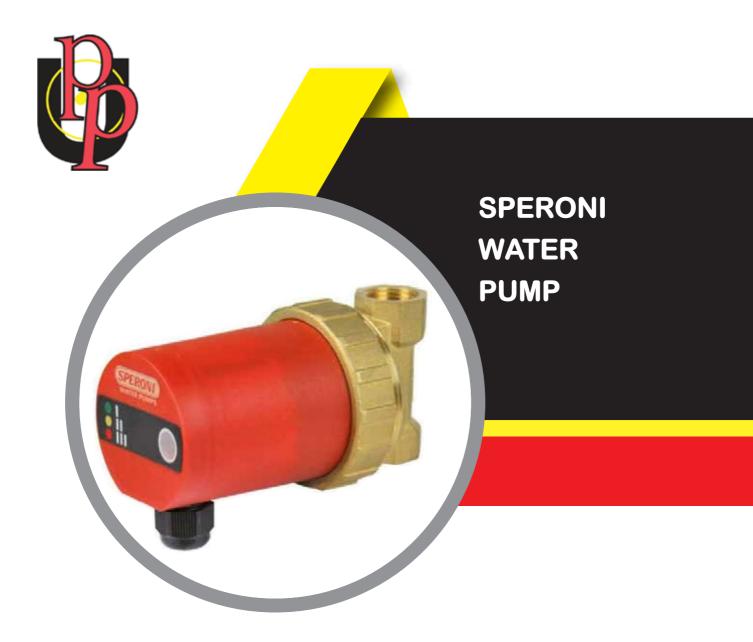

## SCRA 15/15-165

## DESCRIPTION

This pump incorporates a flow switch which starts or stops the pump when the tap is turned on or off respectively. Circulation pumps run on 8 W only, In comparison with conventional pumps energy consumption is reduced by 68%

## SPECIFICATION

| Type / Category     | Circulating Pumps                                                                         |
|---------------------|-------------------------------------------------------------------------------------------|
| Pump Type           | Circulating Pump                                                                          |
| Operating condition | Operating temperature 10°C -110°C                                                         |
| Eletric Motor       | Power 8w<br>Voltage 230v/50hz                                                             |
| Pump Materials      | Medium water<br>Max lifting height 12kPa/1.2m<br>Max flow 0.95 m3/h<br>Max pressure 10bar |