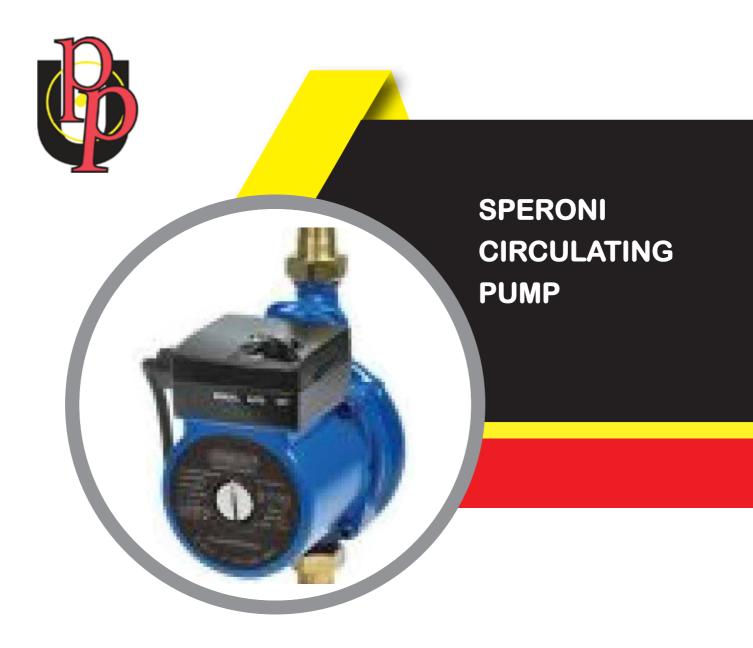

## DESCRIPTION

Circulating pump designed for pressure boosting of water in showers, taps and in similar outlet points for domestic water. This pump incorporates a flow switch which starts or stops the pump when the tap is turned on or off respectively. The pumps adopt open single-blade impeller which allows free passage of suspended parts and high performance.

| SPECIFICATION       |                                                                                                 |
|---------------------|-------------------------------------------------------------------------------------------------|
| Type / Category     | Circulating Pumps                                                                               |
| Pump Type           | Circulating Pump                                                                                |
| Operating condition | Liquid temperature Max 70°C<br>Ambient temperature up to 40°C                                   |
| Eletric Motor       | Single Phase 230v/50hz                                                                          |
| Motor Materials     | put power P1 120w<br>Normal power P2 40w<br>Current input 0.48A                                 |
| Pump Materials      | Pressure lead min ¾″<br>Delivery head max 7.5m<br>Capacity max 0.5 m3/h<br>Flows up to 1.4 m3/h |