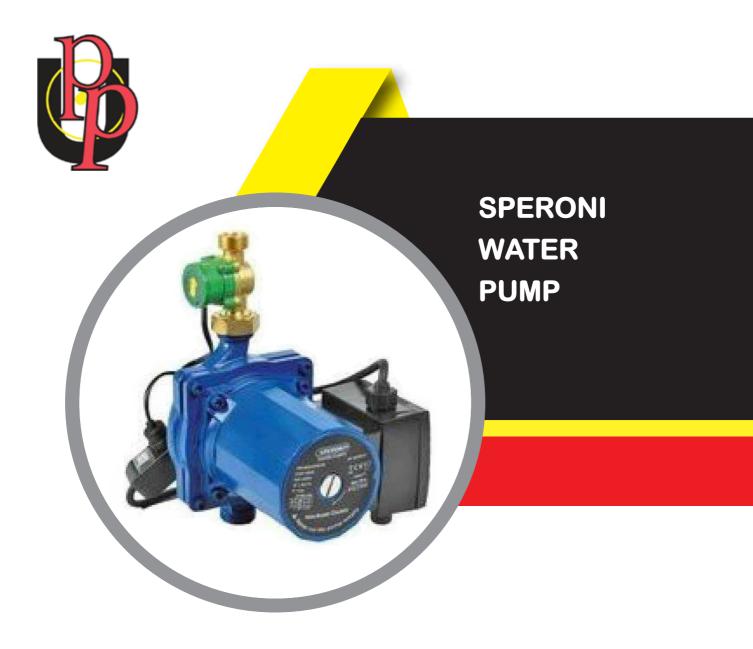

## SCRA 25/150-180

## DESCRIPTION

Circulating pump designed for pressure boosting of water in showers, taps and in similar outlet points for domestic water. This pump incorporates a flow switch which starts or stops the pump when the tap is turned on or off respectively. The pumps adopt open single-blade impeller which allows free passage of suspended parts and high performance.

## SPECIFICATION

| Type / Category     | Circulating Pumps                                                                               |
|---------------------|-------------------------------------------------------------------------------------------------|
| Pump Type           | Circulating Pump                                                                                |
| Operating condition | Liquid temperature Max 70°C<br>Ambient temperature up to 40°C                                   |
| Eletric Motor       | Input power P1 350w<br>Normal power P2 110w<br>Current input 1.35A<br>Phase 230v/50hz           |
| Motor Materials     | Pump body Cast Iron<br>Impeller Noryl<br>Shaft stainless steel<br>Motor housing Aluminium       |
| Pump Materials      | Pressure lead min 1"<br>Delivery head max 15m<br>Capacity max 3.12 m3/h<br>Flows up to 1.4 m3/h |