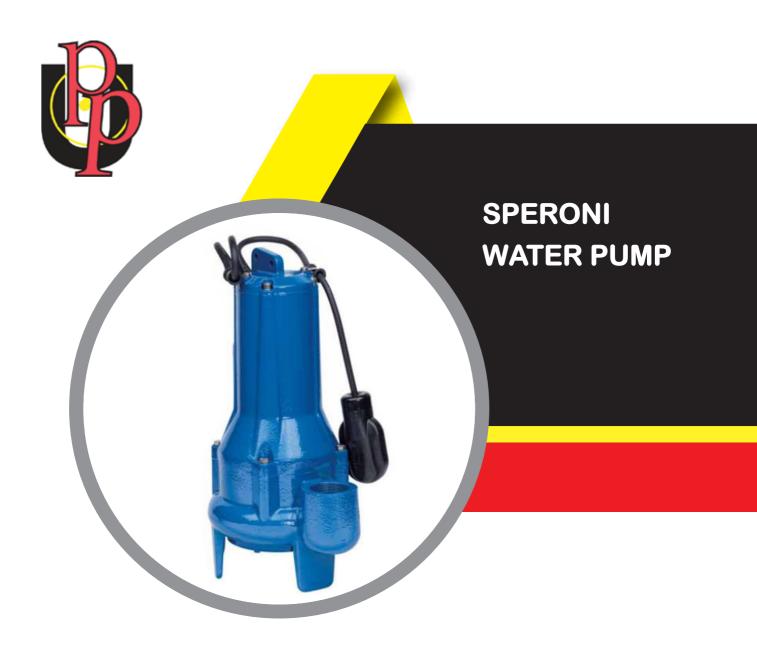

# **DESCRIPTION**

Submersible drainage pumps with closed single-blade impeller which allows free passage of suspended parts. Suitable in civil and industrial water systems, for cesspool drainage, for dirty waters with solid and particularly fibrous particles.

| SPECIFICATION       |                                                                                                                                                                                                                      |
|---------------------|----------------------------------------------------------------------------------------------------------------------------------------------------------------------------------------------------------------------|
| Type / Category     | Drainage Pumps                                                                                                                                                                                                       |
| Pump Type           | Submersible Drainage pump                                                                                                                                                                                            |
| Operating condition | <ul> <li>- Liquid temperature up to 35°C (for home use Temperature max. liquid: 50°C (for other uses)</li> <li>- Ambient temperature up to 40°C Maximum immersion depth 20 mt.</li> <li>- Continuous duty</li> </ul> |
| Eletric Motor       | Single/Three phase/230/400v/50Hz                                                                                                                                                                                     |
| Motor Materials     | - Two-Pole induction motor<br>- Insulation Class F<br>- Protection IP 68                                                                                                                                             |
| Pump Materials      | - Motor body Cast Iron<br>- Pump body Cast Iron<br>- Impeller Cast Iron<br>- Shaft with rotor Stainless Steel                                                                                                        |