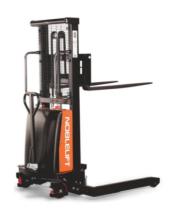

## SPN22-138 SEMI ELECTRIC STACKER

## DESCRIPTION

The SPN22-138 semi-electric stacker is designed for light-duty lifting of loads, skids, racks and objects. The lifting is electric powered with the controls conveniently mounted on the dash. It is manually propelled. Forks and straddle legs can adjust from side to side to accommodate different skid widths.

This ergonomic stacker is equipped with a built-in battery charger, a battery gauge on/off key switch, an operator protection screen, foot pedal parking brake, dual-push handles mounted to the mast at a comfortable height, and a spring-loaded steering handle with comfort grip.