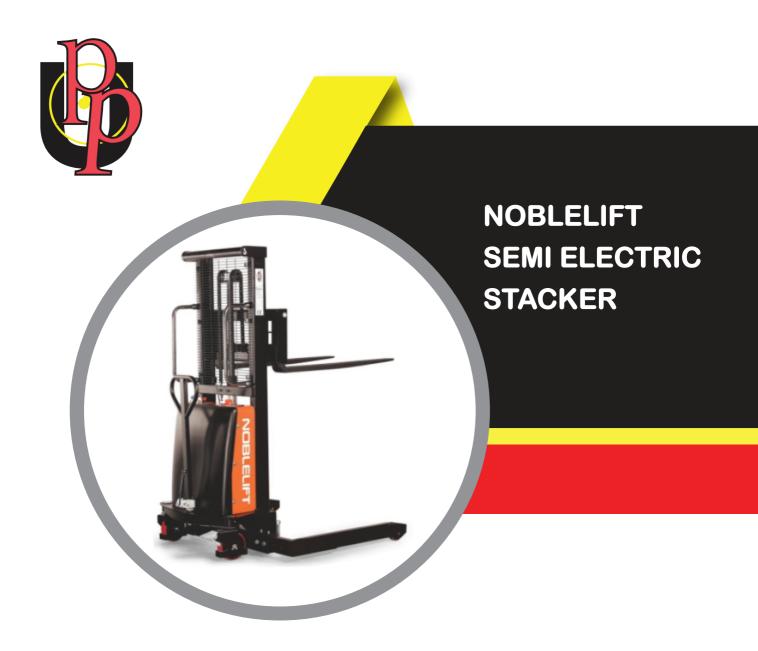

## SPN22-138 SEMI ELECTRIC STACKER

## DESCRIPTION

The SPN22-138 semi-electric stacker is designed for light-duty lifting of loads, skids, racks and objects. The lifting is electric powered with the controls conveniently mounted on the dash. It is manually propelled. Forks and straddle legs can adjust from side to side to accommodate different skid widths.

This ergonomic stacker is equipped with a built-in battery charger, a battery gauge on/off key switch, an operator protection screen, foot pedal parking brake, dual-push handles mounted to the mast at a comfortable height, and a spring-loaded steering handle with comfort grip.