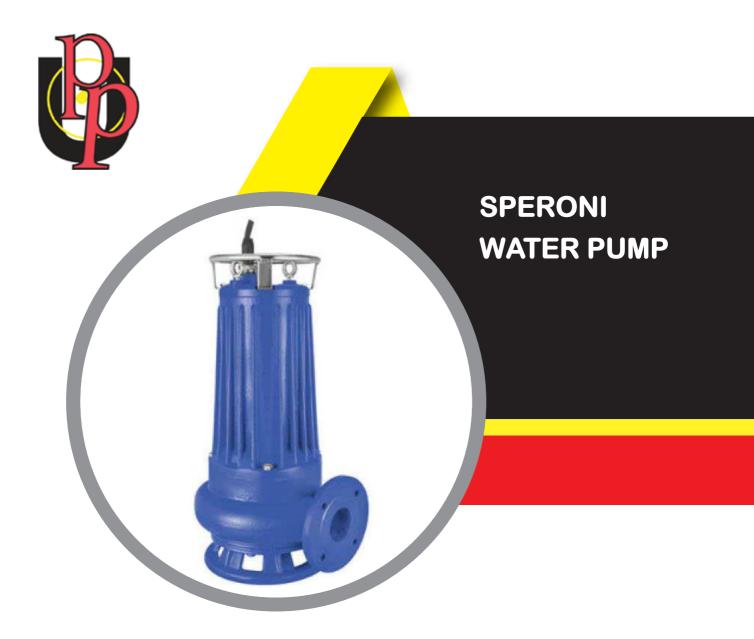

### DESCRIPTION

SQ Submersible drainage pumps are ideal for the carriage of water coming from cleaners, sewing systems, slaughter houses and for irrigation in agricultural fields. Applicable in fishing industry, paper mills, civil and industrial plants.

### SPECIFICATION

| Type / Category     | Drainage Pumps                                                                                                                                                                                                                         |
|---------------------|----------------------------------------------------------------------------------------------------------------------------------------------------------------------------------------------------------------------------------------|
| Ритр Туре           | Submersible Drainage pump                                                                                                                                                                                                              |
| Operating condition | <ul> <li>Liquid temperature up to 35°C (for home use Temperature max. liquid: 50°C (for other uses)</li> <li>Ambient temperature up to 40°C Maximum immersion depth 20 mt.</li> <li>Continuous duty</li> <li>Liquid PH 4-10</li> </ul> |
| Eletric Motor       | Three phase 400v/50Hz                                                                                                                                                                                                                  |
| Motor Materials     | - Two-Pole induction motor<br>- Insulation Class F<br>- Protection IP 68                                                                                                                                                               |
| Pump Materials      | - Motor body Cast Iron<br>- Pump body Cast Iron<br>- Impeller Cast Iron<br>- Shaft with rotor Stainless Steel<br>-Double mechanical seal in oil chamber                                                                                |