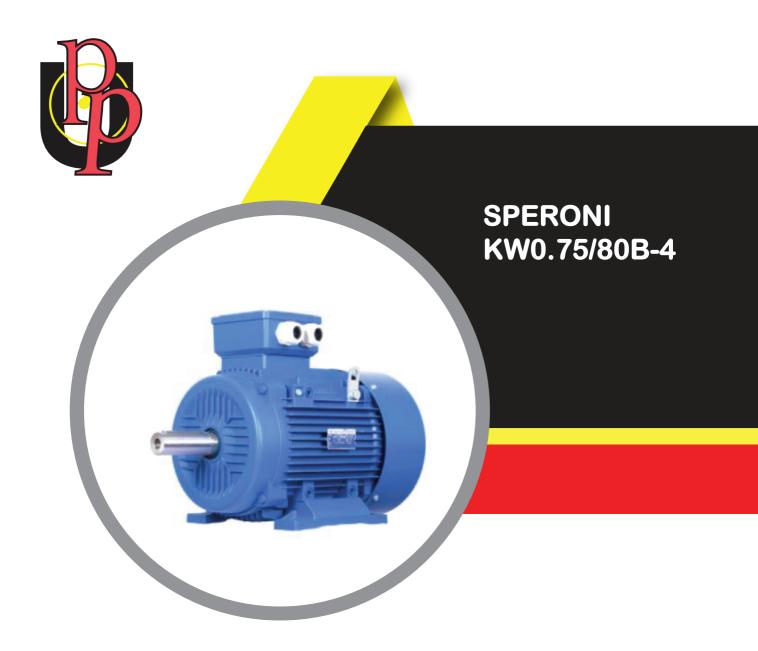

# **DESCRIPTION**

SPERONI surface motors are totally enclosed, fan cooled, squirre' cage type and noted for their novel design, beautiful model, compact structured, low noise, high efficiency, large torque, excellent starting performance, easy serving, used to drive various machines in agriculture and industry.

High efficiency motor with a low temperature rise for continuous duty and long service life

| SPECIFICATION           |                  |
|-------------------------|------------------|
| Type / Category         | Engines & Motors |
| Weight (kg)             | 11               |
| Duty                    | S1 (Continuous)  |
| Efficiency              | 74.4             |
| Max torque              | 2.3              |
| Protection Class        | IP55             |
| Rated Current (Amps)    | 1.93             |
| Rated Power( KW/HP)     | 0.75KW/1HP       |
| Rated voltage (V)       | 230/400          |
| Speed (RPM)             | 1400             |
| Starting current (Amps) | 6.0              |
| Туре                    | 4 pole motor     |
| Ambient Temperature     | -15 to 40°       |
| Cooling method          | IC411            |
| Rated frequency(Hz)     | 50/60            |