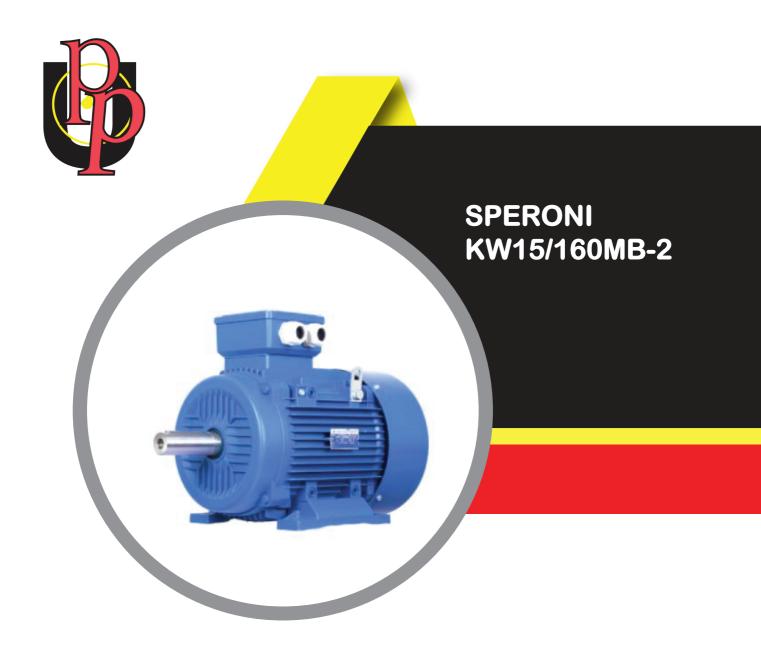

# KW15/160MB-2

# **DESCRIPTION**

SPERONI surface motor has high efficiency, energy saving, low noise, low vibration, lightweight and reliable performance. In addition, they are easy for installation and maintenance.

High efficiency motor with a low temperature rise for continuous duty and long service life.

| SPECIFICATION           |                 |
|-------------------------|-----------------|
| Type / Category         | Surface Motors  |
| Weight (kg)             | 120             |
| Duty                    | S1 (Continuous) |
| Efficiency              | 89.4            |
| Max torque              | 2.3             |
| Protection Class        | IP55            |
| Rated Current (Amps)    | 26.9            |
| Rated Power( KW/HP)     | 15/20           |
| Rated voltage (V)       | 400             |
| Speed (RPM)             | 2930            |
| Starting current (Amps) | 7.5             |
| Туре                    | 2 POLE MOTOR    |
| Ambient Temperature     | -15 to 40°      |
| Cooling method          | IC411           |
| Rated frequency(Hz)     | 50/60           |