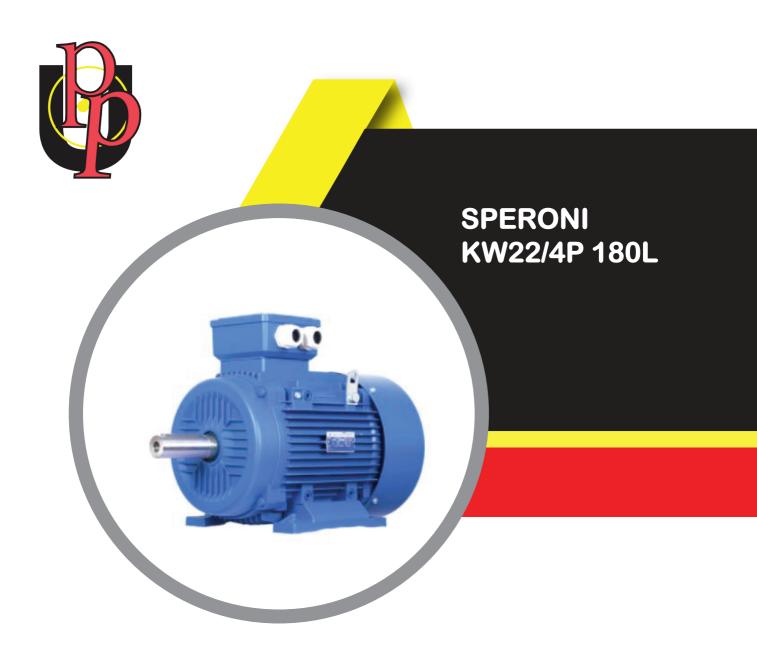

# KW22/4P 180L

# **DESCRIPTION**

SPERONI surface motors are totally enclosed, fan cooled, squirre' cage type and noted for their novel design, beautiful model, compact structured, low noise, high efficiency, large torque, excellent starting performance, easy serving, used to drive various machines in agriculture and industry.

High efficiency motor with a low temperature rise for continuous duty and long service life.

| SPECIFICATION           |                 |
|-------------------------|-----------------|
| Type / Category         | Surface Motors  |
| Weight (kg)             | 182             |
| Duty                    | S1 (Continuous) |
| Efficiency              | 90.5            |
| Max torque              | 2.3             |
| Protection Class        | IP55            |
| Rated Current (Amps)    | 40.3            |
| Rated Power( KW/HP)     | 22KW/30HP       |
| Rated voltage (V)       | 400             |
| Speed (RPM)             | 1470            |
| Starting current (Amps) | 7.5             |
| Туре                    | 4 pole motor    |
| Ambient Temperature     | -15 to 40°      |
| Cooling method          | IC411           |
| Rated frequency(Hz)     | 50/60           |