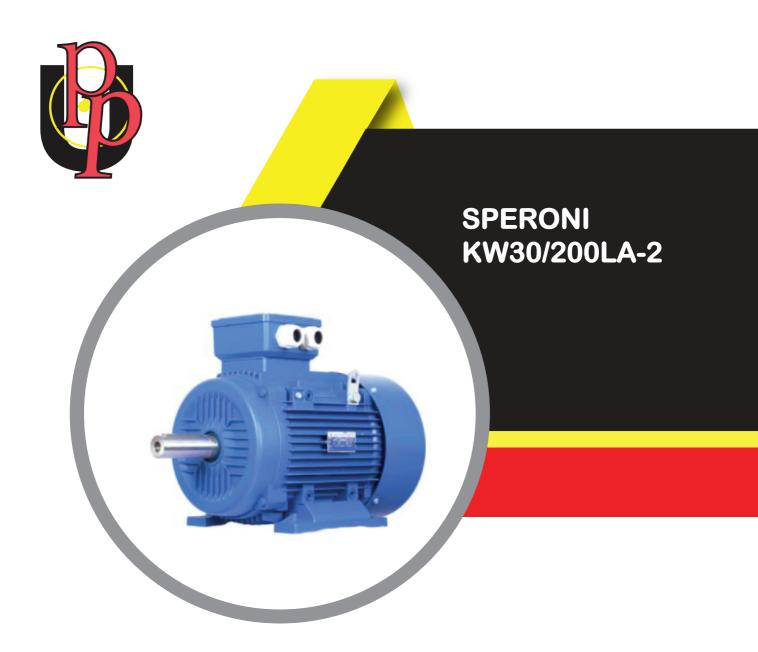

# KW30/200LA-2

# **DESCRIPTION**

SPERONI surface motor has high efficiency, energy saving, low noise, low vibration, lightweight and reliable performance. In addition, they are easy for installation and maintenance.

High efficiency motor with a low temperature rise for continuous duty and long service life.

| SPECIFICATION           |                 |
|-------------------------|-----------------|
| Type / Category         | Surface Motors  |
| Weight (kg)             | 217             |
| Duty                    | S1 (Continuous) |
| Efficiency              | 91.4            |
| Max torque              | 2.3             |
| Protection Class        | IP55            |
| Rated Current (Amps)    | 55.5            |
| Rated Power( KW/HP)     | 30/40           |
| Rated voltage (V)       | 400             |
| Speed (RPM)             | 2950            |
| Starting current (Amps) | 7.5             |
| Туре                    | 2 POLE MOTOR    |
| Ambient Temperature     | -15 to 40°      |
| Cooling method          | IC411           |
| Rated frequency(Hz)     | 50/60           |