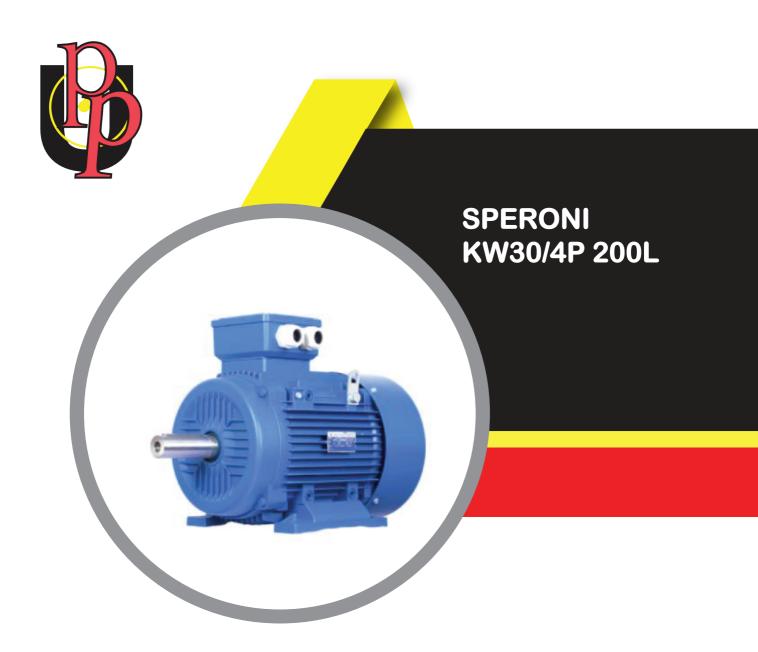

# KW30/4P 200L

# **DESCRIPTION**

SPERONI surface motors are totally enclosed, fan cooled, squirre' cage type and noted for their novel design, beautiful model, compact structured, low noise, high efficiency, large torque, excellent starting performance, easy serving, used to drive various machines in agriculture and industry.

High efficiency motor with a low temperature rise for continuous duty and long service life.

| SPECIFICATION           |                 |
|-------------------------|-----------------|
| Type / Category         | Surface Motors  |
| Weight (kg)             | 245             |
| Duty                    | S1 (Continuous) |
| Efficiency              | 91.4            |
| Max torque              | 2.3             |
| Protection Class        | IP55            |
| Rated Current (Amps)    | 55.1            |
| Rated Power( KW/HP)     | 30KW/40HP       |
| Rated voltage (V)       | 400             |
| Speed (RPM)             | 1470            |
| Starting current (Amps) | 7.2             |
| Туре                    | 4 pole motor    |
| Ambient Temperature     | -15 to 40°      |
| Cooling method          | IC411           |
| Rated frequency(Hz)     | 50/60           |