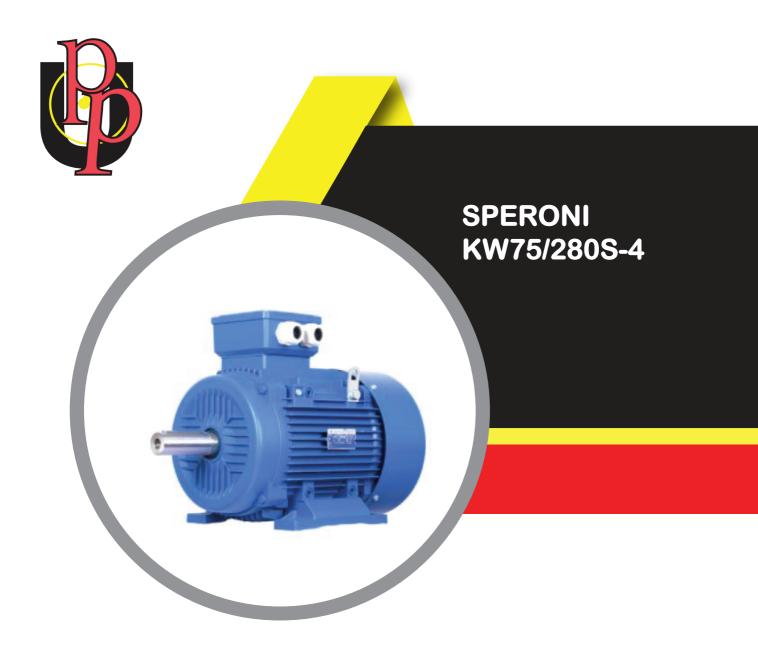

# **DESCRIPTION**

SPERONI surface motors are totally enclosed, fan cooled, squirre' cage type and noted for their novel design, beautiful model, compact structured, low noise, high efficiency, large torque, excellent starting performance, easy serving, used to drive various machines in agriculture and industry.

High efficiency motor with a low temperature rise for continuous duty and long service life.

| SPECIFICATION           |                 |
|-------------------------|-----------------|
| Type / Category         | Surface Motors  |
| Weight (kg)             | 510             |
| Duty                    | S1 (Continuous) |
| Efficiency              | 94.0            |
| Max torque              | 2.3             |
| Protection Class        | IP55            |
| Rated Current (Amps)    | 133.00          |
| Rated Power( KW/HP)     | 75KW/100HP      |
| Rated voltage (V)       | 400             |
| Speed (RPM)             | 1480            |
| Starting current (Amps) | 7.2             |
| Туре                    | 4 pole motor    |
| Ambient Temperature     | -15 to 40°      |
| Cooling method          | IC411           |
| Rated frequency(Hz)     | 50/60           |